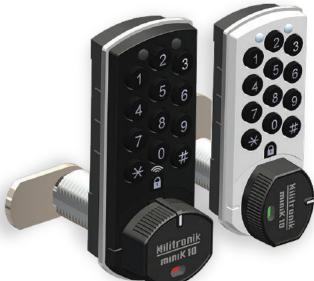

## MiniK10 NFC/PIN

The MiniK10 Digital Cam Lock is world's smallest and most eco-friendly digital cam lock, with a battery life of up to 5 years! With various technologies including RFID, Mifare, and NFC technology, It is suitable for new lock installations, using only two holes or retrofitting conventional key operated cam locks or semi-flush mounting options.

## **FEATURES & OPTIONS**

- 3 levels of Management
- 4 Digit User Code
- 5 Digit Service Code
- 6 Digit Master Code
- Low Voltage Alarm
- Emergency Power Input
- Visual In Use Indicator
- Hopinlock Management App
- Master program and override codes
- Public share one-time use or permanent private use
- · User changeable code; no tools required
- Programmable functions, such as disabling keypad beeps, etc.
- Special discounts for Trade and OEM cabinet and locker makers
- Supervisor Code for management of digital electronic lockers without administrator rights
- Quick and easy retrofit installation in minutes, replacing conventional key operated cam locks
- Available in Black or White, Vertical and LH or RH horizontal
- Suits timber, plastic or steel doors Max 20-22mm thickness