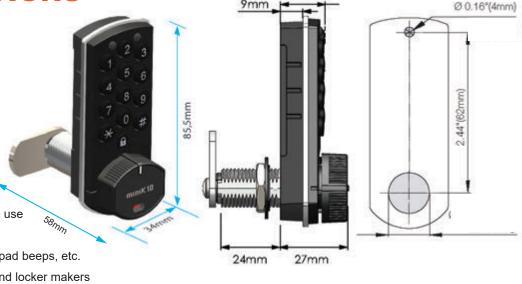

Lockers

& School Lockers

Weight

Kev Pad

**TECHNICAL SPECIFICATIONS:** 

Operating Temperature

Storage Temperature

Operating Moisture

Replaceable Battery

Silicone Keypad with metal dome

20% - 80% Rh (without condensation)

+10 / +50 °C (50 - 122 °F)

+0 / +60 °C (32 - 140 °F)

3V Lithium CR2450

70,4 g (2.48 oz) (excluding cam and mounting)

November, 2019